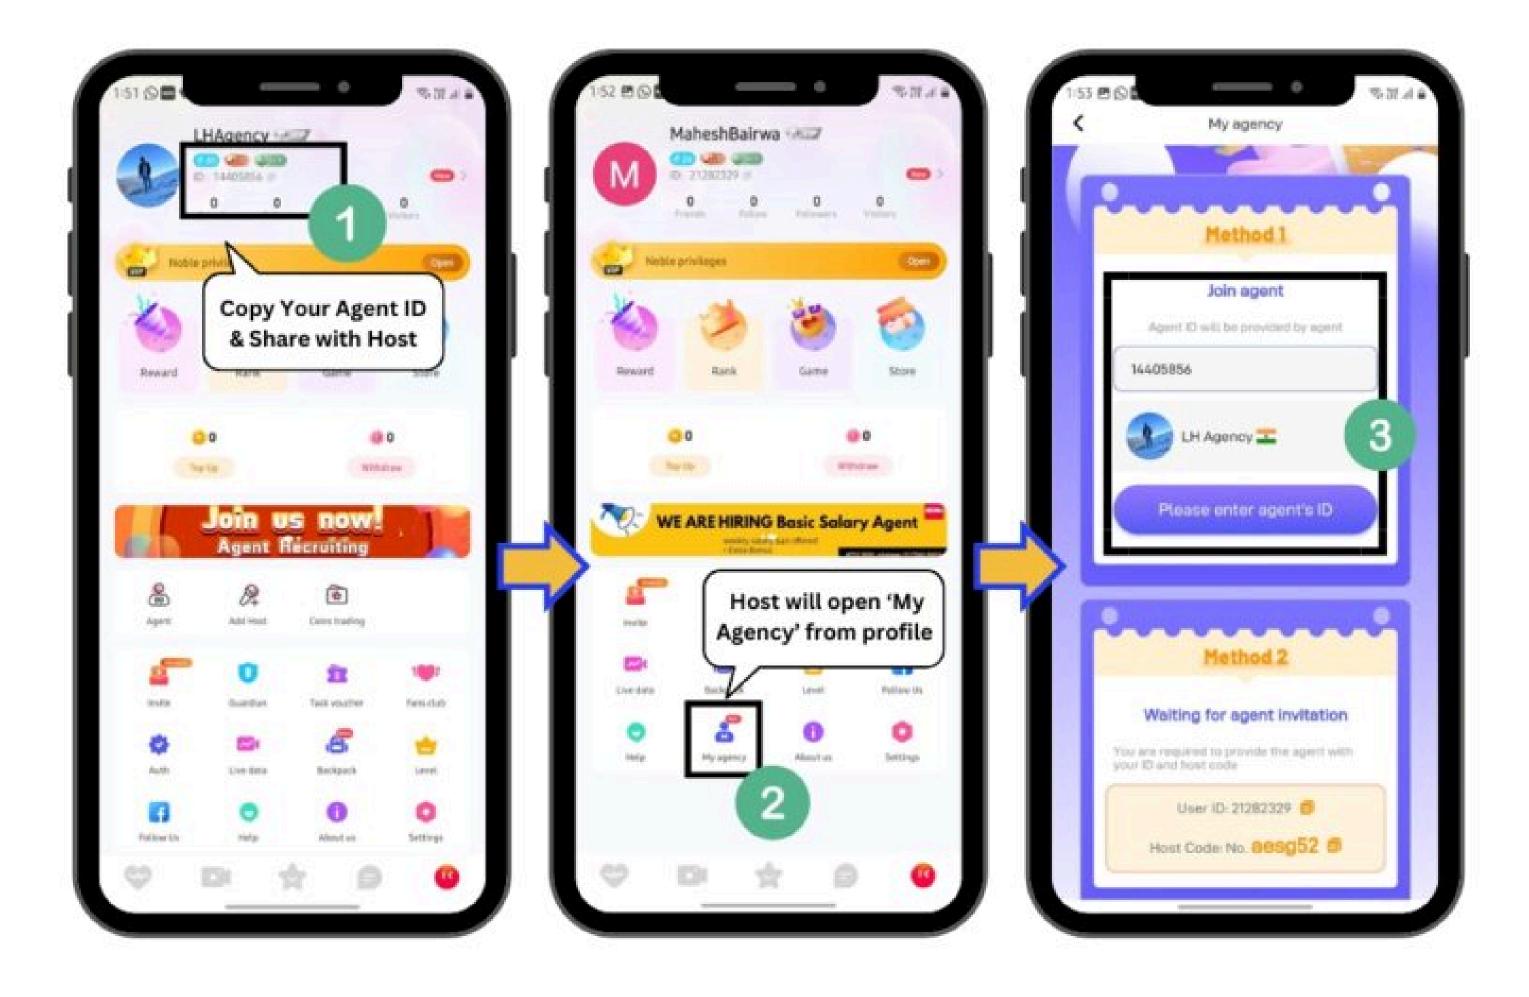

#### Method 1: Add host using Agent ID

- Host will <u>Download MiMi Live</u> & Create Profile
- Host needs to select 'My Agent' option from profile
- Host will enter your Agent ID & Submit.

#### Method 2: Add host using Host ID & Code

- Host will <u>Download the MiMi Live App</u> & Create a Profile.
- Host must open the 'My Agent' to find ID & Code.
- Host will provide Mimi ID & Host Code with the agent.
- Agent will Select 'Add Host' option from agency profile.
- Agent needs to enter Host ID & Code to send agency invite.
- Host will confirm the agent invitation received in-app messages.