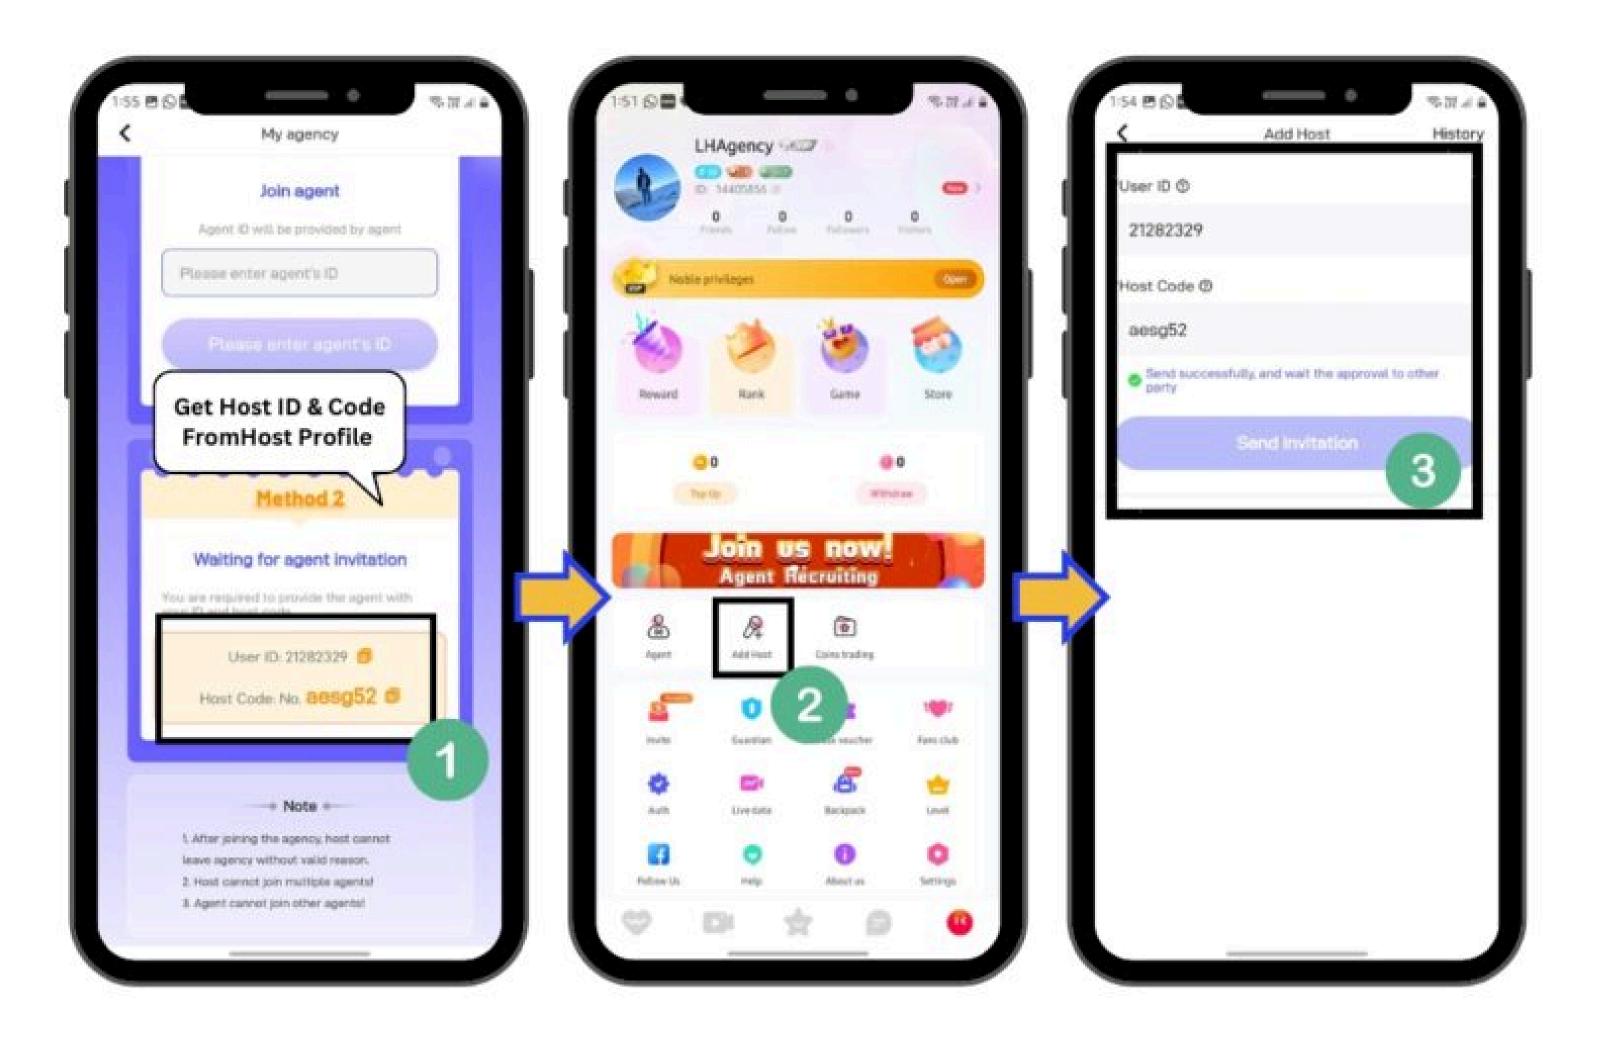

# HOW TO ADD HOSTS

#### Method 1: Add host using Agent ID

- Host will <u>Download MiMi Live</u> & Create Profile
- Host needs to select 'My Agent' option from profile
- Host will enter your Agent ID & Submit.

#### Method 2: Add host using Host ID & Code

- Host will <u>Download the MiMi Live App</u> & Create a Profile.
- Host must open the 'My Agent' to find ID & Code.
- Host will provide Mimi ID & Host Code with the agent.
- Agent will Select 'Add Host' option from agency profile.
- Agent needs to enter Host ID & Code to send agency invite.
- Host will confirm the agent invitation received in-app messages.

#### mimiliveagent.com