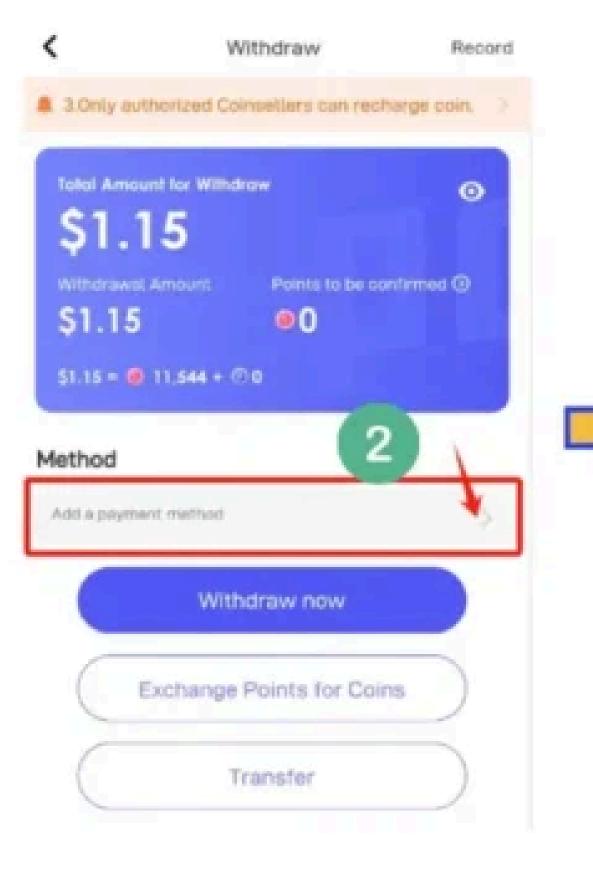

### HOW TO WITHDRAW FROM

- Click "Withdraw" on the Withdraw Page.
- Add a payment method that we offer and bind it

#### After binding the payment, Click on "Withdraw now"