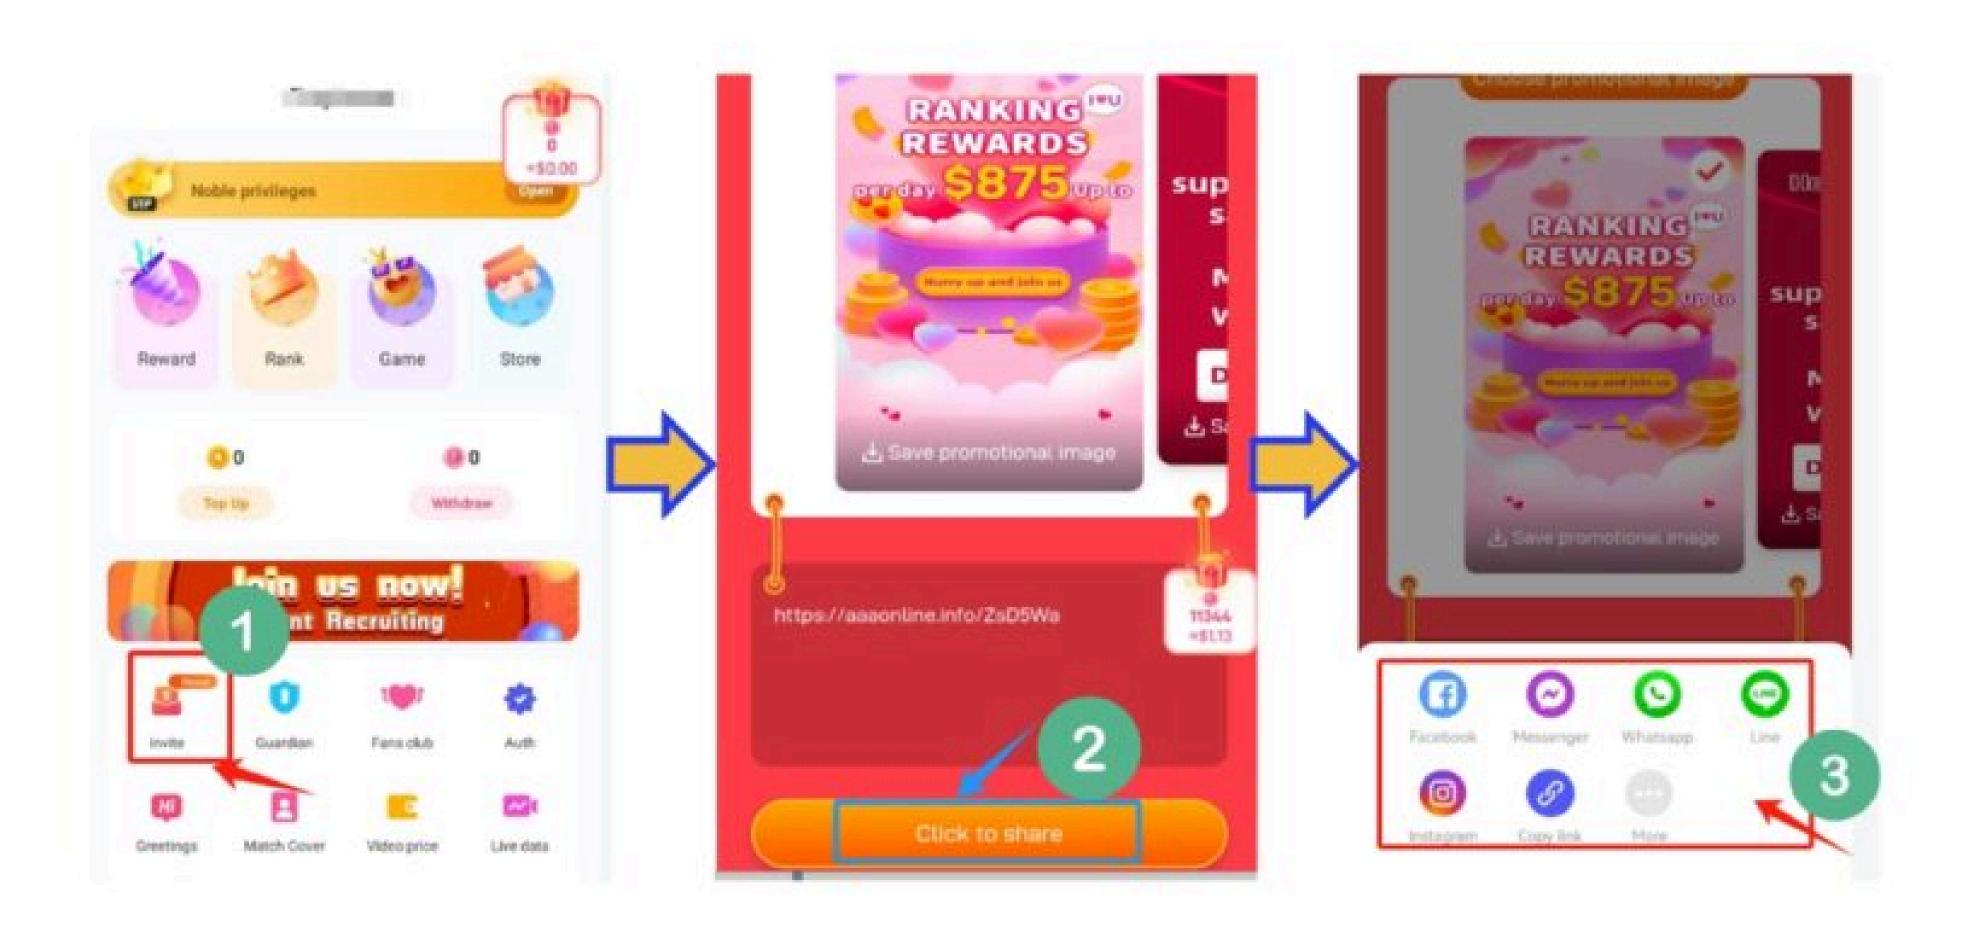

# INVITE FRIENDS AND EARN -UP TO \$74

**Overview of the Invite Rewards:** 

- Invite friends to go live, and earn \$6.
- Invite friends to earn \$8.
- Invite friends to recharge, and earn \$60.

#### How to Invite Friends:

- Click the "Invite" icon on the profile on the page, then click "Invite Now" to start earning.
- Click to share the invite link with your friends, and start to earn now!