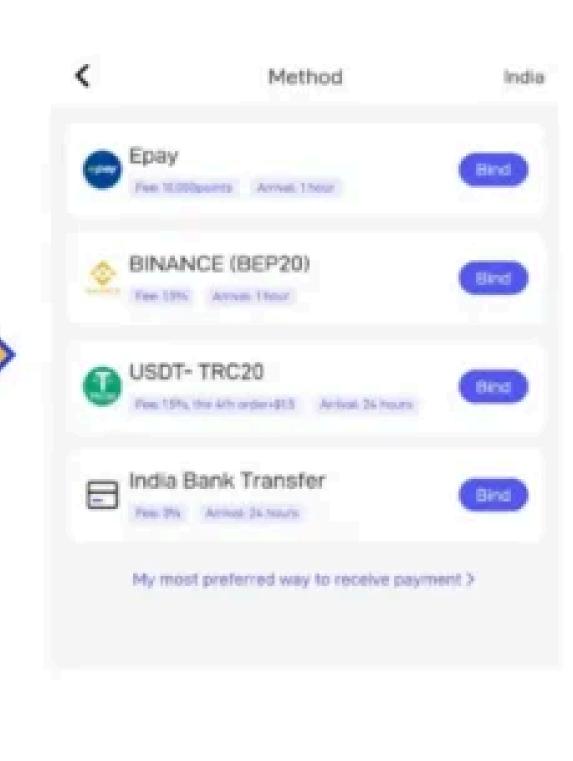

### HOW TO WITHDRAW FROM

- Click "Withdraw" on the Withdraw Page.
- Add a payment method that we offer and bind it

#### Mimi Payment Withdrawal Rules:

- The conversion rate: 10000 Points = 86 Rupees.
- The minimum withdrawal amount is \$10 and has to be a multiple of 10. Any remaining amount will be carried out for the next week's cycle.
- The service charges will be applied to the withdrawal amount and it varies due to the difference in withdrawal rules and currency rates across different payment methods.