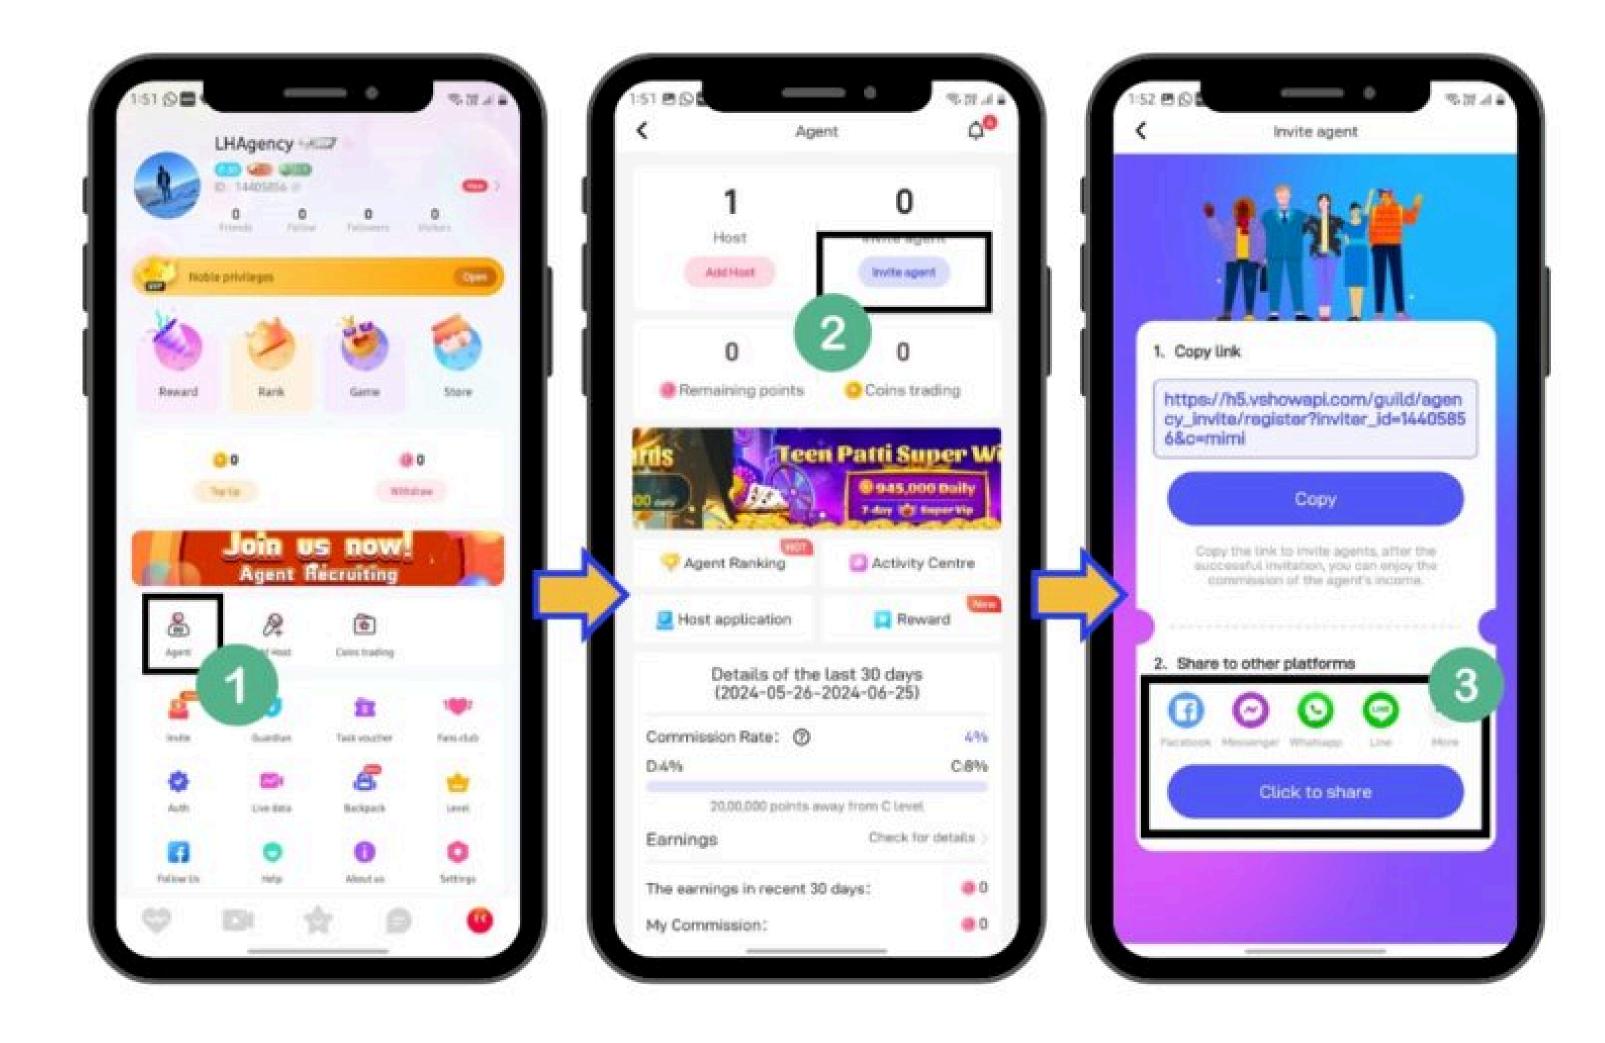

# HOW TO INVITE SUB-AGENTS

- Open 'Agent' option from your profile
- Select 'Invite Agent' button
- Copy your 'Invite code' & share it with your subagent.
- Invited agent need to verify their MIMI ID using your invite link.