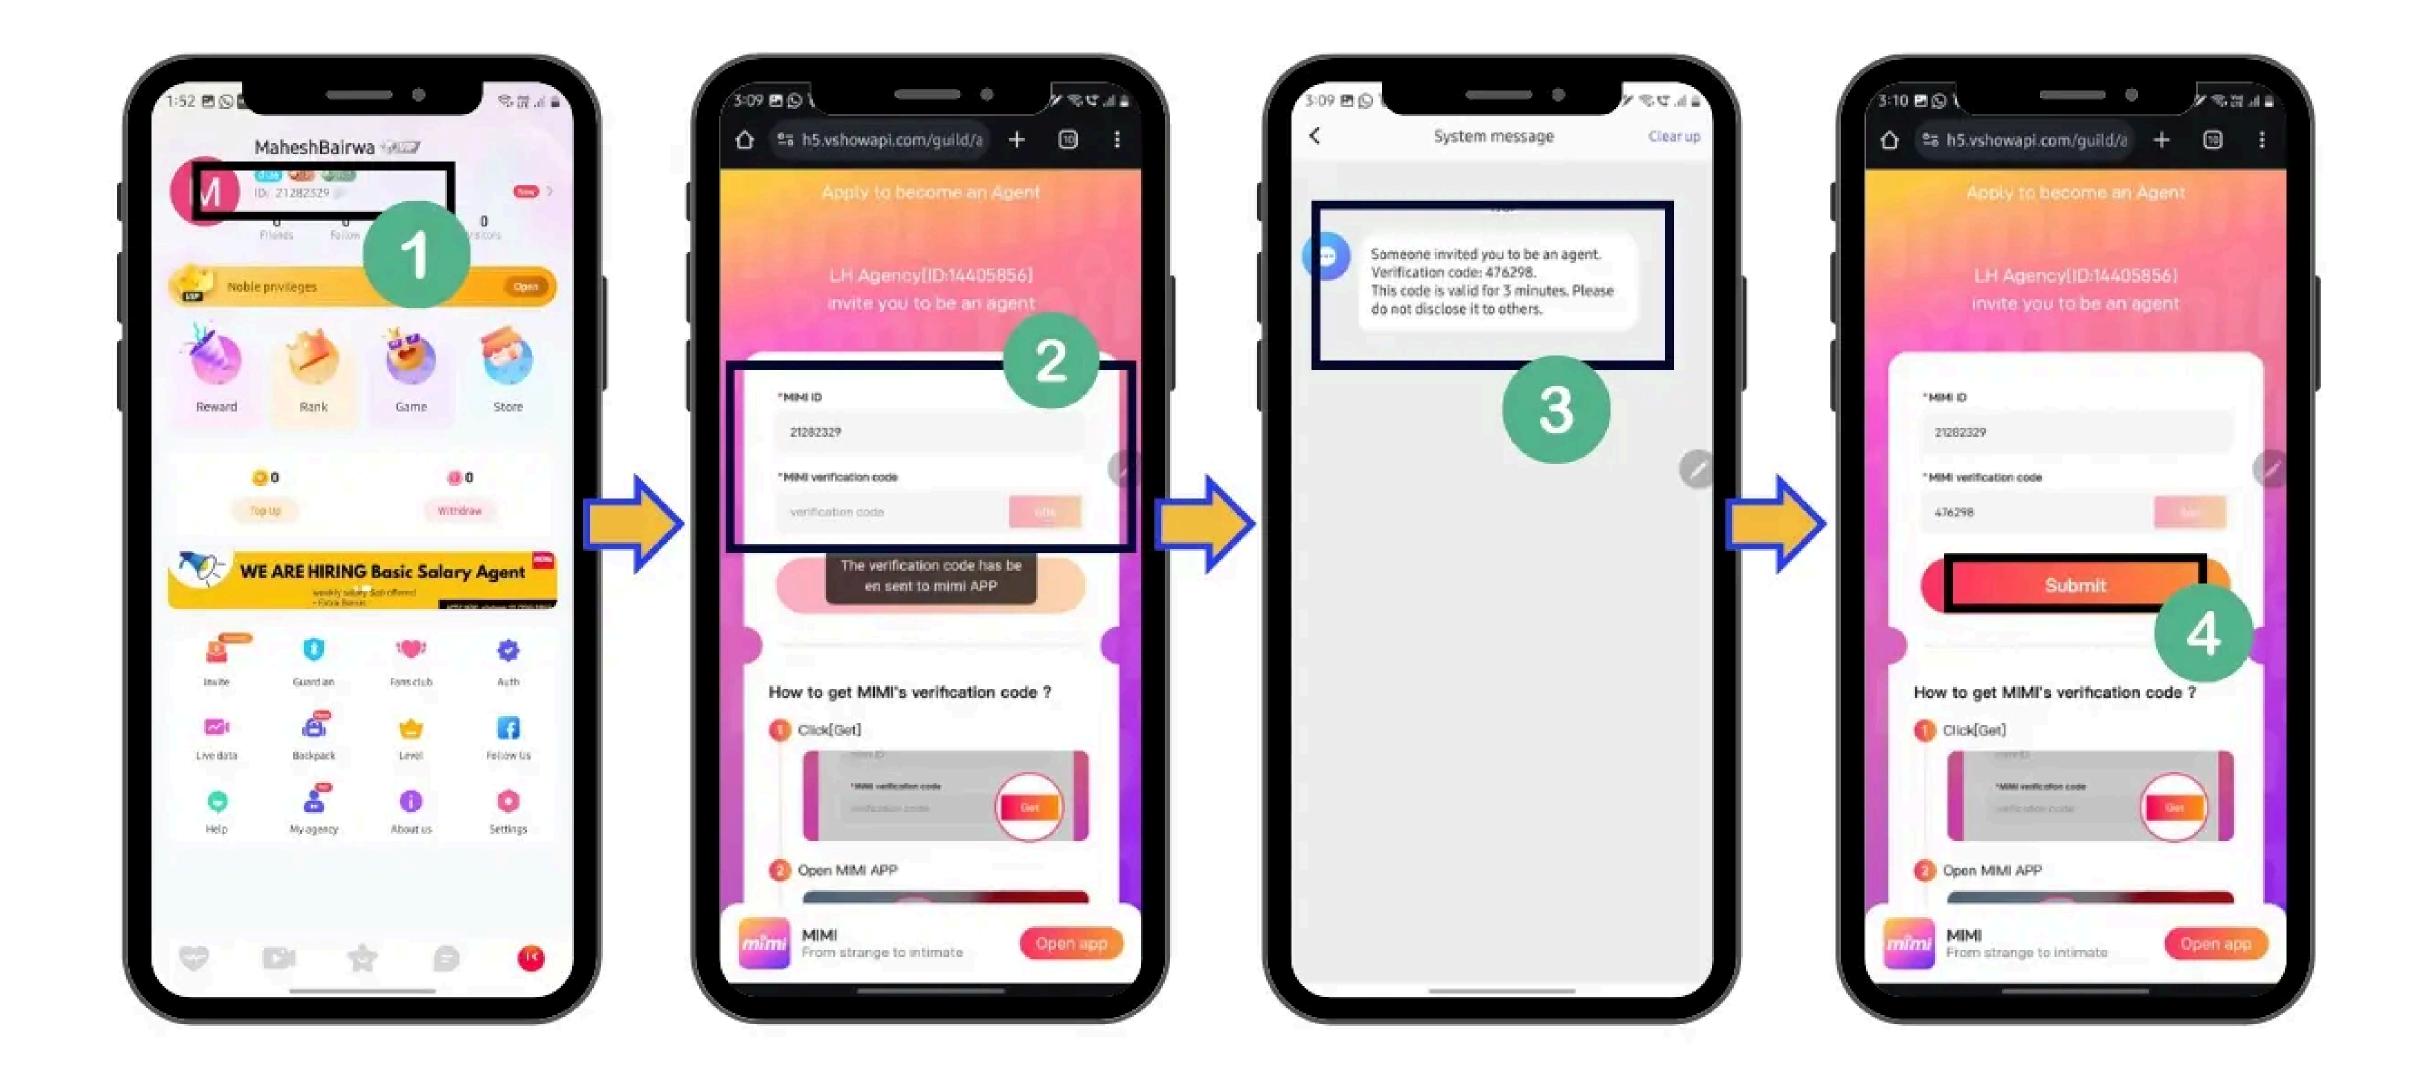

# **BECOME MIMI LIVE AGENT**

Follow the below steps to become a Mimi Live Agency:

- Download the <u>Mimi Live app</u> and sign in.
- Copy your ID from your Mimi Live profile.
- Click on the <u>Agency Registration Link</u>, enter your
  Mimi ID & Click (Cot) and find the Varification Code i

Mimi ID & Click 'Get', and find the Verification Code in the system messages

• Enter the verification Code and click 'Submit'.

mimiliveagent.com